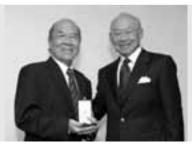

# THE CONFERMENT CEREMONY

The conferment ceremony was conducted at the College Convocation which was held on 28th November 2009. The Guest of Honour at the conferment was Dr Lee Suan Yew.

# **ALBERT AND MARY LIM AWARD**

This year the recipients of this prestigious award were Dr Alfred Loh and A/Prof Lim Lean Huat.