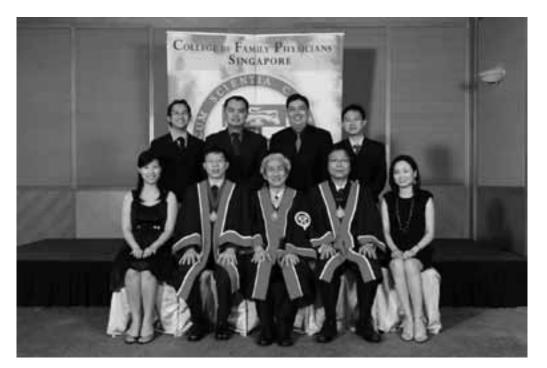

# REPORT OF THE 22ND COUNCIL (2009-2011) FOR THE PERIOD 1 APRIL 2009 - 31 MARCH 2010

Members of the 22nd Council (2009-2010) – College of Family Physicians Singapore – taken with Prof Ng Han Seong and Dr Lee Suan Yew (Saturday, 28 November 2009)

# (Sitting L-R)

A/Prof Tan Boon Yeow, Prof Ng Han Seong, Dr Lee Suan Yew, A/Prof Goh Lee Gan, A/Prof Lee Kheng Hock, Dr Jonathan Pang Sze Kang

## (Standing L-R)

Dr Michael Wong Tack Keong, Dr Tham Tat Yean, Dr Rukshini Puvanendran, Dr Shirley Goh Choon Kee, Dr Wilson Eu Tieng Juoh, Dr Chow Mun Hong

(Not in photo) - Dr Lim Fong Seng, Dr Tan Tze Lee, Dr Leong Choon Kit

The 22nd Council was formed following the Annual General Meeting and election of office bearers of the Council and its members on 27th June 2009.