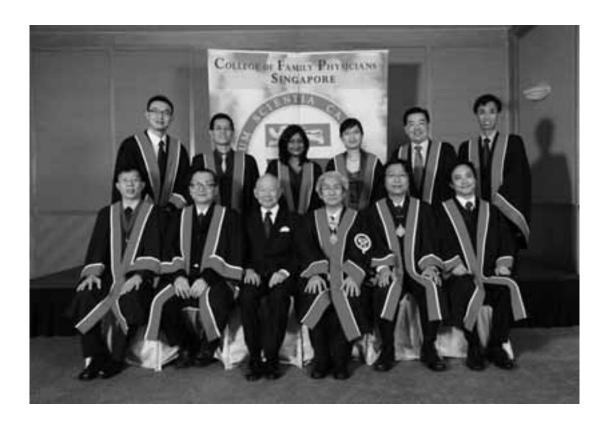

# REPORT OF THE 22ND COUNCIL (2009-2011) FOR THE PERIOD 1 APRIL 2009 - 31 MARCH 2010

Members of the 22nd Council (2009-2010) – College of Family Physicians Singapore – taken with Prof Ng Han Seong and Dr Lee Suan Yew (Saturday, 28 November 2009)

# (Sitting L-R)

A/Prof Tan Boon Yeow, Prof Ng Han Seong, Dr Lee Suan Yew, A/Prof Goh Lee Gan, A/Prof Lee Kheng Hock, Dr Jonathan Pang Sze Kang

## (Standing L-R)

Dr Michael Wong Tack Keong, Dr Tham Tat Yean, Dr Rukshini Puvanendran, Dr Shirley Goh Choon Kee, Dr Wilson Eu Tieng Juoh, Dr Chow Mun Hong

(Not in photo) - Dr Lim Fong Seng, Dr Tan Tze Lee, Dr Leong Choon Kit

The 22nd Council was formed following the Annual General Meeting and election of office bearers of the Council and its members on 27th June 2009.